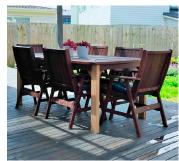

## Eliminates the fast re-growth of moss and mould!

**Timber Decks** 

Pathways / Pavers

Fences

**Outdoor Furniture** 

| Product # | Size  | Pack | Description                              | ltem UPC         |
|-----------|-------|------|------------------------------------------|------------------|
| SG35002   | 2.5L  | 6    | Outdoor Concentrate with Hose attachment | 9-34858 000011-1 |
| SG35005   | 5L    | 4    | Outdoor Concentrate Refill               | 9-42190-538729-3 |
| SG34043   | 20L   | 1    | Outdoor Concentrate                      | 9-42190-538702-6 |
| SG34055   | 208L  | 1    | Outdoor Concentrate                      | N/A              |
| SG34275   | 1041L | 1    | Outdoor Concentrate                      | N/A              |