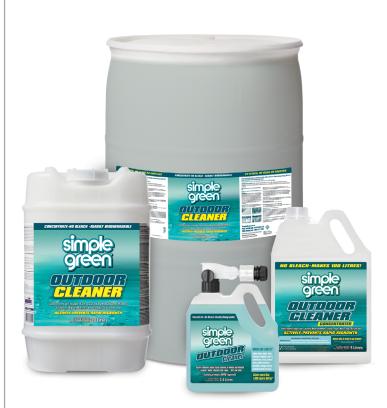

## **SIMPLE GREEN® Outdoor Cleaner Concentrate**

- •Cleaner and deodoriser that safely removes stains from outdoor surfaces caused by mould & mildew.
- •Penetrates the surface and loosens the dirt that the biologicals are growing in. Once loose they are easily removed with a scrub or a strong wash down or both.
- ·Leaves a mild residue that will deter and eliminate the fast regrowth of moss and mould.
- •Use on concrete, pavers, decking, outdoor furniture and more.
- •Non-toxic, readily biodegradable, non-abrasive, non-corrosive, non-flammable.
- •No bleach or Phosphates, Non-Acidic & Non-Caustic.

## Eliminates the fast re-growth of moss and mould!

**Timber Decks** 

Pathways / Pavers

Fences

**Outdoor Furniture** 

| Product # | Size  | Pack | Description                              | ltem UPC         |
|-----------|-------|------|------------------------------------------|------------------|
| SG35002   | 2.5L  | 6    | Outdoor Concentrate with Hose attachment | 9-34858 000011-1 |
| SG35005   | 5L    | 4    | Outdoor Concentrate Refill               | 9-42190-538729-3 |
| SG34043   | 20L   | 1    | Outdoor Concentrate                      | 9-42190-538702-6 |
| SG34055   | 208L  | 1    | Outdoor Concentrate                      | N/A              |
| SG34275   | 1041L | 1    | Outdoor Concentrate                      | N/A              |