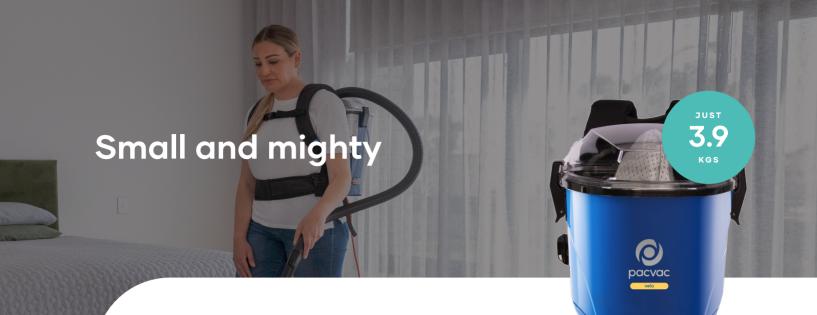

## **BACKPACK VACUUM**

CORDED

SMALL SCALE COMMERCIAL MAINTENANCE

Velo is a lightweight corded backpack vacuum cleaner designed compact enough for domestic and small scale commercial maintenance cleaning, and powerful enough to tackle large scale domestic and commercial cleaning tasks. Velo is equipped with 4-stage Filtration including a H13 Pre-motor Filter to enhance performance and improve air quality, with an open disposable dust bag to maintain strong suction levels are maintained as the dust bag fills. For more information, visit pacvac.com.

**LONG POWER CORD** 

Convenient for large area coverage

**LIGHTWEIGHT & POWERFUL** 900W power contained in 3.9kg

| Motor                     | 900W single-stage flow through                 |
|---------------------------|------------------------------------------------|
| Power source              | Mains, 18m power cord                          |
| Noise level (at ear)      | 66dB(A)                                        |
| Filtration                | 4 stage; H13 HEPA filter (pre-motor)           |
| Max pressure              | 18.6kPa                                        |
| Max suction power         | 192W                                           |
| Volumetric airflow (max.) | 28.2L/sec                                      |
| Capacity                  | 2.5L                                           |
| Weight                    | 3.9kg (excluding power cord and hose assembly) |
| Warranty                  | 2 years on body and motor                      |