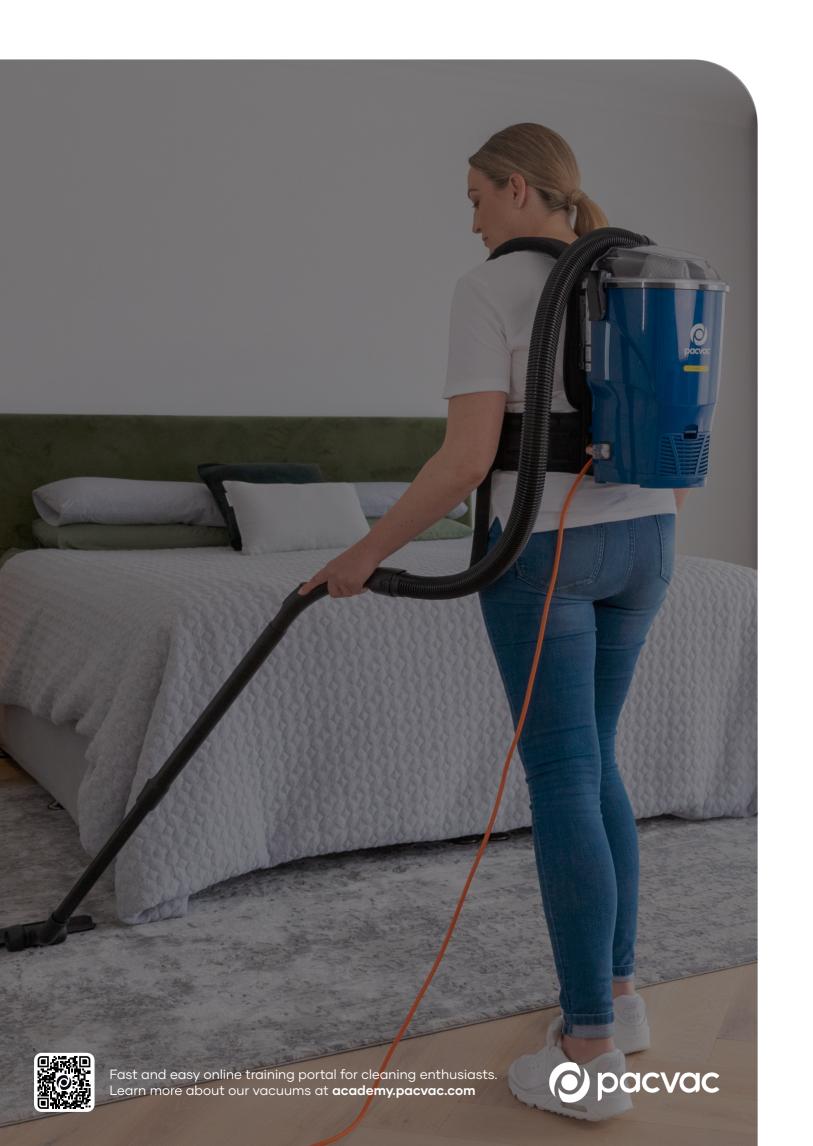

## **BACKPACK VACUUM**

CORDED

SMALL SCALE COMMERCIAL MAINTENANCE

Velo is a lightweight corded backpack vacuum cleaner designed compact enough for domestic and small scale commercial maintenance cleaning, and powerful enough to tackle large scale domestic and commercial cleaning tasks. Velo is equipped with 4-stage Filtration including a H13 Pre-motor Filter to enhance performance and improve air quality, with an open disposable dust bag to maintain strong suction levels are maintained as the dust bag fills. For more information, visit pacvac.com.

**LONG POWER CORD** 

Convenient for large area coverage

**LIGHTWEIGHT & POWERFUL** 900W power contained in 3.9kg

| Motor                     | 900W single-stage flow through                 |
|---------------------------|------------------------------------------------|
| Power source              | Mains, 18m power cord                          |
| Noise level (at ear)      | 66dB(A)                                        |
| Filtration                | 4 stage; H13 HEPA filter (pre-motor)           |
| Max pressure              | 18.6kPa                                        |
| Max suction power         | 192W                                           |
| Volumetric airflow (max.) | 28.2L/sec                                      |
| Capacity                  | 2.5L                                           |
| Weight                    | 3.9kg (excluding power cord and hose assembly) |
| Warranty                  | 2 years on body and motor                      |