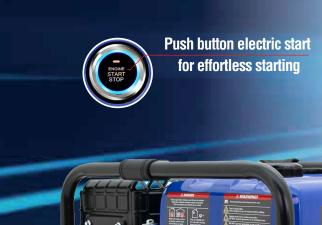

## ELECTRIC START INVERTER GENERATOR

With 4600W (max) and compact design this single phase 230V inverter generator is ideal for camping, on-site, or house-hold backup.

- 4600W (max), 4200W (cont.)
- Push Button Electric start with EZ recoil backup for easy starting.
- Powerful 272cc Powerdyne 4-stroke OHV engine for ultimate durability and reliability
- 2 x 15A, 230V outlets, 2 x USB outlets.
- Smart throttle for quiet operation and fuel savings.
- Digital control panel for simplified engine. management and parameter monitoring.
- 12V charging capability for easy charging of small 12V batteries.
- Low oil shutdown helps to prevent generator damage if oil level is low.
- Twin USB charging parts for phones and other USB-type chargers.