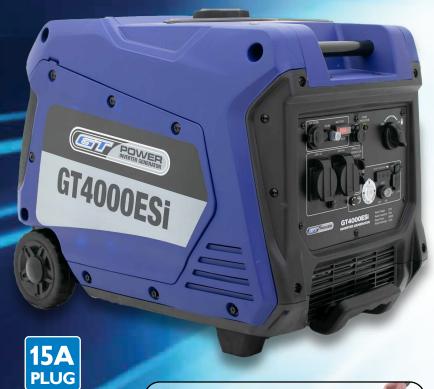

## GENERATOR

With 4000W max and compact design this single phase, 230V inverter generator is ideal for backup power and workshop applications.

- 4000W (max), 3500W (cont.)
- · Push button start with WIFI remote starting.
- Reliable Powerdyne 4-stroke OHV engine.
- High performance air cleaner system for improved performance.
- Large capacity muffler and silenced casing for super quiet operation.
- Thermal overload circuit breakers for increased safety while operating.
- Heavy duty wheel set and handle for improved portability.
- Two-wire start perfect for solar integration

## ...for safe powering of sensitive electronics!

| OUTPUT<br>(Max) | AMPS<br>(Max) | OUTPUT<br>(Rated) | kVA | ENGINE<br>TYPE | dBA<br>Rating | STARTING<br>SYSTEM | FUEL TANK<br>CAPACITY | RUN<br>TIME | LOW OIL<br>ALERT | POWER OUTLETS | LxWxH<br>(mm) | WEIGHT |
|-----------------|---------------|-------------------|-----|----------------|---------------|--------------------|-----------------------|-------------|------------------|---------------|---------------|--------|
| 4000W           | 17.4A         | 3500W             | 5   | 4 Stroke OHV   | 59            | Electric/Recoil    | 12L                   | 12hrs @50%  | >                | 2             | 758x495x550   | 40kg   |

Single Phase - 230V 4000M 5kVA