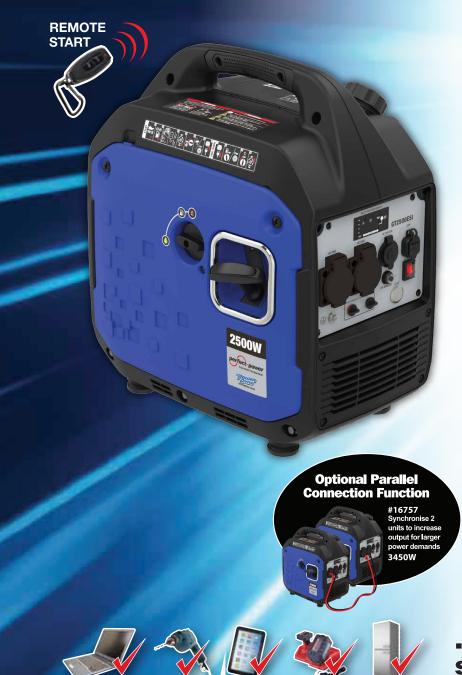

## GT2500ESi

## **ELECTRIC START INVERTER** GENERATOR

With 2500W maximum output and compact deisgn, this single phase 230V generator is ideal for camping or household backup power.

- 2500W (max.) power output, 2300W (cont.) power output.
- Smart throttle matches engine speed to power draw ensuring super quiet operation & fuel saving.
- Powerdyne 4 stroke, air cooled, OHV industrial engine.
- 2x 15A, 230V outlets, 1 x 8.3A 12V DC outlet
- Push button electric start with backup EZ recoil makes starting easy.
- Increase power while maintaining the flexibility and convenience of compact design with optional parallel function.
- Up to 10 hours run time @ 50% load & whisper quiet at only 52dB!
- Highly portable and compact under 21.5kg!
- Featuring Eco mode button for efficient running.
- Wireless remote starting start the generator from 50m away (max).

## ...for safe powering of sensitive electronics!

| OUTPUT<br>(Max) | AMPS<br>(Max) | OUTPUT<br>(Rated) | kVA | ENGINE<br>TYPE | dBA<br>RATING | STARTING<br>SYSTEM     | FUEL TANK<br>CAPACITY | RUN<br>TIME   | LOW OIL<br>ALERT | POWER OUTLETS | LxWxH<br>(mm) | WEIGHT |
|-----------------|---------------|-------------------|-----|----------------|---------------|------------------------|-----------------------|---------------|------------------|---------------|---------------|--------|
| 2500W           | 15A           | 2300W             | 2   | 4 Stroke OHV   | 52            | Electric Start /Recoil | 4.5L                  | 10hrs<br>@50% | <b>✓</b>         | 2             | 485x340x510   | 21.5kg |