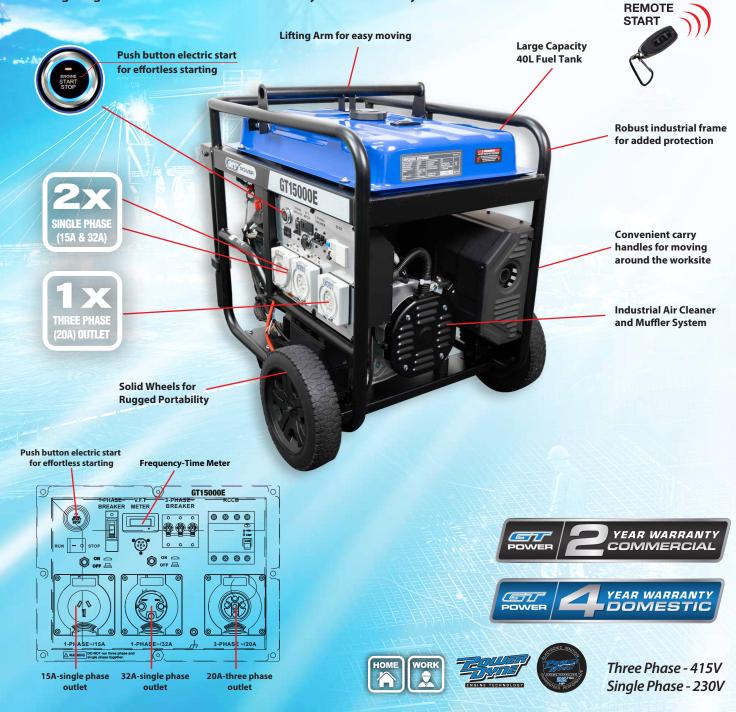

## GT15000E PUSH BUTTON ELECTRIC START GENERATOR

11500W/14.4kVA

A highly versatile single & three-phase machine with a massive 11500W (max) power output, multiple heavy duty power-outlets, and ATS, the GT15000E allows for easy powering of a house, workshop or work-site and make an ideal back-up generator in natural disasters.

The 40L fuel tank and industrial quality of the GT15000E will keep you in power all day. The unique GT Power features like the industrial air cleaner, muffler system, superior-duty copper wound alternator, automatic voltage regulator and low oil alert will allow you to tackle any task.