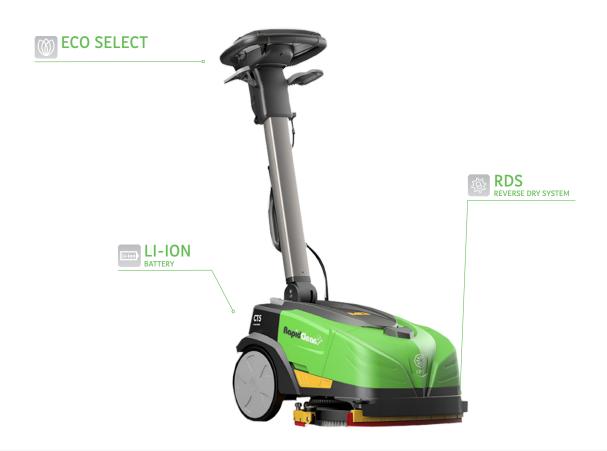

## INNOVATIONS

### SPEC

CT5 CAN BE STORED, TRANSPORTED AND PARKED IN EVERY SPACE IN JUST FEW SECONDS.

RECHARGEABLE LITHIUM-ION BATTEVRY BOTH ON BOARD THE MACHINE AND EXTERNALLY

THE RDS ALLOWS TO WASH AND DRY EASILY EVEN IN POINTS WHERE OTHER MACHINES DO NOT REACH