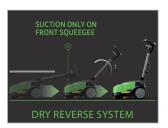

### SPEC

CT5 CAN BE STORED, TRANSPORTED AND PARKED IN EVERY SPACE IN JUST FEW SECONDS.

RECHARGEABLE LITHIUM-ION BATTEVRY BOTH ON BOARD THE MACHINE AND EXTERNALLY

THE RDS ALLOWS TO WASH AND DRY EASILY EVEN IN POINTS WHERE OTHER MACHINES DO NOT REACH